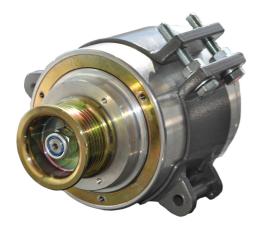

# **MAE LDV Non-Flameproof Alternator 12V 350W**

**PART NO: MAEB001225** 

### Product Features

- Non-Flameproof fully sealed unit.
- Dust proof: IP68
- 14,2 Volts
- ❖ Max 350W.
- ❖ Max 25A @ 14,2V
- Brushless.
- Self-exciting.
- Cooling system: Thermal conductivity.
- Various pulley configurations available.

## • Technical Specifications

| Max Output Power     | 350W                 |
|----------------------|----------------------|
| Output Voltage       | 14,2V (12V)          |
| Туре                 | Brushless            |
| Cooling              | Thermal Conductivity |
| Max Alternator Speed | 12000 RPM            |
| Weight               | 10kg                 |
| Overall Length       | 190mm                |
| Overall Diameter     | 133mm                |