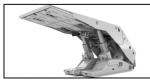

# **MAE LDV Non-Flameproof Alternator 12V 350W**

**PART NO: MAEB001225** 

### Product Features

- Non-Flameproof fully sealed unit.
- Dust proof: IP68
- 14,2 Volts
- ❖ Max 350W.
- ❖ Max 25A @ 14,2V
- Brushless.
- Self-exciting.
- Cooling system: Thermal conductivity.
- Various pulley configurations available.

## • Technical Specifications

| Max Output Power     | 350W                 |
|----------------------|----------------------|
| Output Voltage       | 14,2V (12V)          |
| Туре                 | Brushless            |
| Cooling              | Thermal Conductivity |
| Max Alternator Speed | 12000 RPM            |
| Weight               | 10kg                 |
| Overall Length       | 190mm                |
| Overall Diameter     | 133mm                |