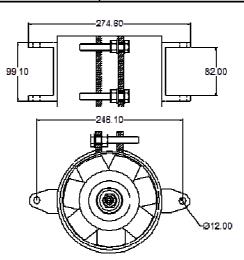

## • Technical Specifications

| Max Output Power     | 500W                           |
|----------------------|--------------------------------|
| Output Voltage       | 12V                            |
| Certificate          | M-XPL_15.0216X (IECEX)<br>IP68 |
| Min Alternator Speed | 4000 RPM                       |
| Max Alternator Speed | 12000 RPM                      |
| Weight               | 23kg                           |
| Overall Length       | 258mm                          |
| Overall Diameter     | 164mm                          |