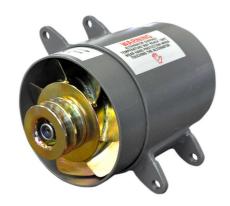

# MAE Flameproof Alternator 15 Hi-Amp 12V 500W

PART NO: MAEF001215/HA

### Product Features

- Flameproof & dust proof.
- 12 and 24 Volts configurations available.
- ❖ Max 500W.
- Self-exciting.
- Various pulley configurations available.
- Internal short circuit protection cut-out device.
- Indicator charge pilot light.
- Various cable entries back covers available.
- IA certification.

## • Technical Specifications

| Max Output Power     | 500W                           |
|----------------------|--------------------------------|
| Output Voltage       | 12V                            |
| Certificate          | M-XPL_15.0216X (IECEX)<br>IP68 |
| Min Alternator Speed | 4000 RPM                       |
| Max Alternator Speed | 12000 RPM                      |
| Weight               | 23kg                           |
| Overall Length       | 258mm                          |
| Overall Diameter     | 164mm                          |