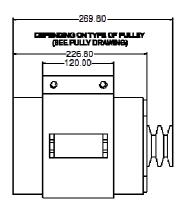

## • Technical Specifications

| Max Output Power     | 500W                           |
|----------------------|--------------------------------|
| Output Voltage       | 12V                            |
| Certificate          | M-XPL_15.0216X (IECEX)<br>IP68 |
| Min Alternator Speed | 4000 RPM                       |
| Max Alternator Speed | 12000 RPM                      |
| Weight               | 23kg                           |
| Overall Length       | 258mm                          |
| Overall Diameter     | 164mm                          |