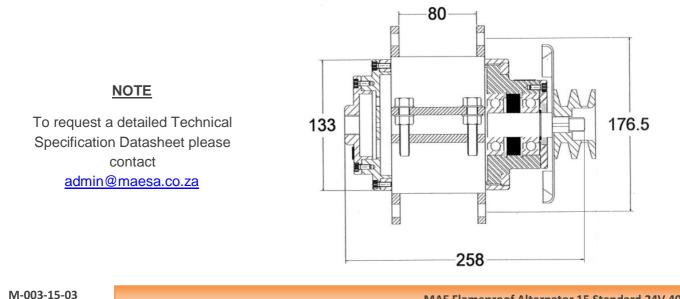

## Technical Specifications

| Max Output Power     | 400W                                                    |
|----------------------|---------------------------------------------------------|
| Output Voltage       | 24V                                                     |
| Certificate          | M-XPL_15.0216X (IECEX)<br>SIRA 02ATEX1255(ATEX)<br>IP68 |
| Min Alternator Speed | 1500 RPM                                                |
| Max Alternator Speed | 12000 RPM                                               |
| Weight               | 13kg                                                    |
| Overall Length       | 258mm                                                   |
| Overall Diameter     | 133mm                                                   |