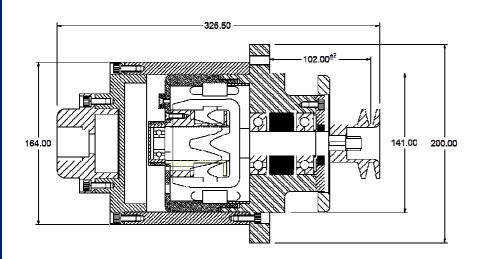

#### **Technical Specifications**

| Max Output Power     | 300W                |
|----------------------|---------------------|
| Output Voltage       | 28,2V               |
| Certificate          | MSHA Approved (USA) |
| Min Alternator Speed | 1900 RPM            |
| Max Alternator Speed | 12000 RPM           |
| Weight               | 30kg                |
| Overall Length       | 325,5mm             |
| Overall Diameter     | 200mm               |