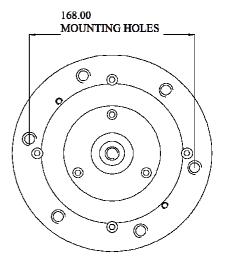

#### **Technical Specifications**

| Max Output Power     | 300W                |
|----------------------|---------------------|
| Output Voltage       | 28,2V               |
| Certificate          | MSHA Approved (USA) |
| Min Alternator Speed | 1900 RPM            |
| Max Alternator Speed | 12000 RPM           |
| Weight               | 30kg                |
| Overall Length       | 325,5mm             |
| Overall Diameter     | 200mm               |