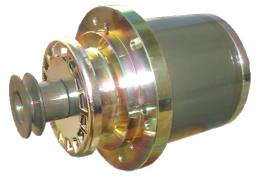

### • Summary

The MOD.8 MAE Flameproof Alternator (300W 24V USA) is compact and robust in design, with low maintenance. Easy access to cable connection compartment, low maintenance required.

This alternator is certified with the following global approvals: