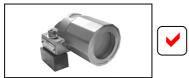

## MAE Handheld Controller Mk2

**PART NO: MAEIRE** 

### Product Features

- Equipment protection by intrinsic safety.
- Protective non-static leather trimmings.
- Wireless control range: approx. 3,5m.
- Elegant ABS enclosure, IP55 Sealed.
- Rugged tactile switch keypad.
- 4.3" LCD Colour display.
- Controls and communicates to all MAE smart products.
- Configuration and diagnosis commands.
- \* Built in Help files.
- Reader and Privileged user password controls.
- Multi meter: Voltmeter, continuity meter, Lux meter.
- One connector: Charging, USB interface and external IR extender.
- USB PC interfacing: Updates and file transfers.
- Rechargeable lithium ion battery.
- Battery life cycles charges: 300 500LC.
- Standby battery discharge: 6 12 month(s).
- Continuous use battery discharge: 8 10 hour(s).
- IA certification.

## • Technical Specifications

| Power Consumption | 180mA               |
|-------------------|---------------------|
| Charging Voltage  | 9 – 24 V (1.8A max) |
| Certificate       | MS-XPL/13.1073X     |
| Weight            | 375g                |
| Overall Length    | 193mm               |
| Overall Width     | 144mm               |
| Overall Height    | 39mm                |