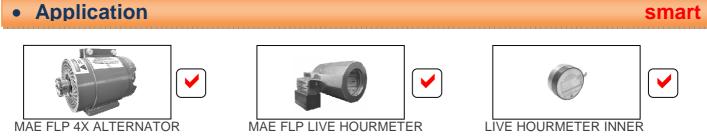

### Product Features

- Equipment protection by intrinsic safety.
- Protective non-static leather trimmings.
- Wireless control range: approx. 3,5m.
- Elegant ABS enclosure, IP55 Sealed.
- Rugged tactile switch keypad.
- 4.3" LCD Colour display.
- Controls and communicates to all MAE smart products.
- Configuration and diagnosis commands.
- \* Built in Help files.
- Reader and Privileged user password controls.
- Multi meter: Voltmeter, continuity meter, Lux meter.
- One connector: Charging, USB interface and external IR extender.
- USB PC interfacing: Updates and file transfers.
- Rechargeable lithium ion battery.
- Battery life cycles charges: 300 500LC.
- Standby battery discharge: 6 12 month(s).
- Continuous use battery discharge: 8 10 hour(s).
- IA certification.