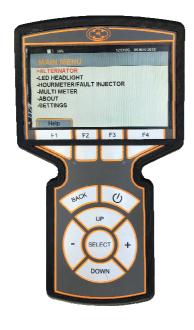

## MAE Handheld Controller Mk2

**PART NO: MAEIRE** 

### Product Features

- Equipment protection by intrinsic safety.
- Protective non-static leather trimmings.
- Wireless control range: approx. 3,5m.
- Elegant ABS enclosure, IP55 Sealed.
- Rugged tactile switch keypad.
- 4.3" LCD Colour display.
- Controls and communicates to all MAE smart products.
- Configuration and diagnosis commands.
- \* Built in Help files.
- Reader and Privileged user password controls.
- Multi meter: Voltmeter, continuity meter, Lux meter.
- One connector: Charging, USB interface and external IR extender.
- USB PC interfacing: Updates and file transfers.
- Rechargeable lithium ion battery.
- Battery life cycles charges: 300 500LC.
- Standby battery discharge: 6 12 month(s).
- Continuous use battery discharge: 8 10 hour(s).
- IA certification.

## • Technical Specifications

| Power Consumption | 180mA               |
|-------------------|---------------------|
| Charging Voltage  | 9 – 24 V (1.8A max) |
| Certificate       | MS-XPL/13.1073X     |
| Weight            | 375g                |
| Overall Length    | 193mm               |
| Overall Width     | 144mm               |
| Overall Height    | 39mm                |